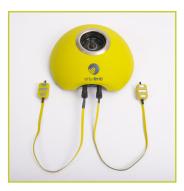

## virtu-limb

**virtu-limb** is a wireless simulation and training product for myoelectric upper limb prostheses.

## Advanced connectivity:

- Connects wirelessly to your computer via Bluetooth software
- Mobile app (available through the Apple® app store) allows for remote EMG testing in any location

## Features:

- virtu-limb can be used with i-limb products and other myoelectric devices
- Option of using an on-screen virtual representation of an i-limb ultra revolution
- Compatible with compact electrodes, remote electrodes or FSR touchpad
- Compatible with quick wrist disconnect and flexion wrist
  options