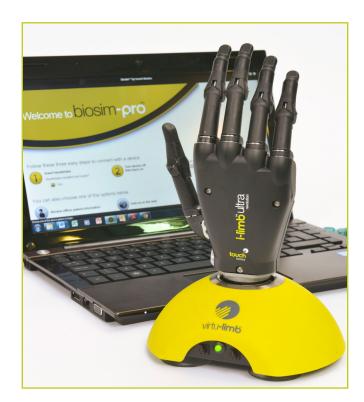

## virtu-limb

**virtu-limb** is a wireless simulation and training product for myoelectric upper limb prostheses.

## Features:

- virtu-limb can be used with i-limb products and other myoelectric devices
- Option of using an on-screen virtual representation of an i-limb ultra revolution
- Compatible with compact electrodes, remote electrodes or FSR touchpad
- Compatible with quick wrist disconnect and flexion wrist
  options

## virtu-limb can be used for a variety of purposes:

- Measuring patients' myoelectric signals to determine the best muscle sites for their prosthesis
- Training patients how to control their muscle signals
- Training patients how to use features
- Demonstrating i-limb products to patients