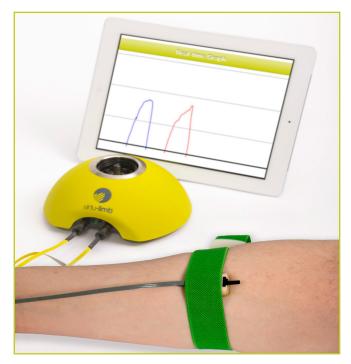

## virtu-limb can be used for a variety of purposes:

- Measuring patients' myoelectric signals to determine the best muscle sites for their prosthesis
- Training patients how to control their muscle signals
- Training patients how to use features
- Demonstrating i-limb products to patients

## Advanced connectivity:

- Connects wirelessly to your computer via Bluetooth software
- Mobile app (available through the Apple® app store) allows for remote EMG testing in any location